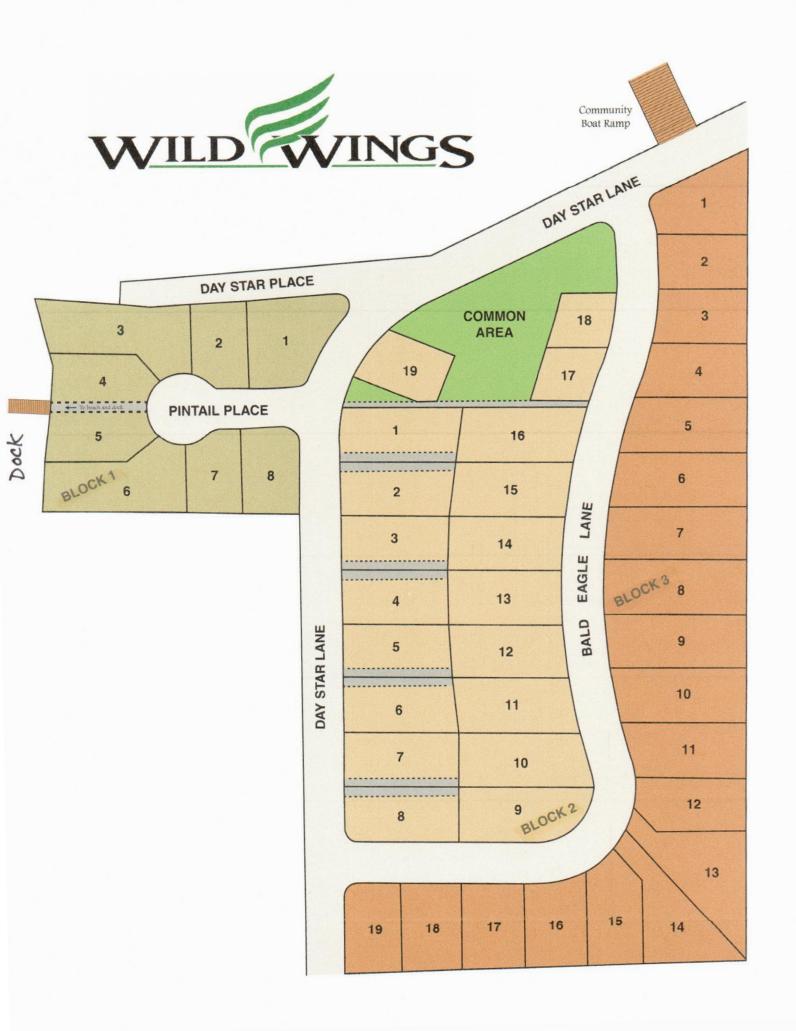

LAKE CASCADE Subdivision with Community Dock on Pintail Place, Boat Ramp on Daystar Rd and the best Beaches on the Lake.

Dock can be built out to hold 16 boats

Sewer and Water fees have been paid by the Developer saving \$11-\$12,000 - ready to connect

This is a great opportunity to enjoy all the best our area has to offer. Premium lots at affordable prices

| <br>18      |    | 1000          | 100 | 1.101 |      |
|-------------|----|---------------|-----|-------|------|
| <br>a Serie | 51 | In the Second | 2   |       | 12.2 |
|             |    |               |     |       |      |
|             |    |               |     |       |      |
|             |    |               |     |       |      |
|             |    |               |     |       |      |
|             |    |               |     |       |      |
|             |    |               |     |       |      |
|             |    |               |     |       |      |
|             |    |               |     |       |      |
|             |    |               |     |       |      |
|             |    |               |     |       |      |